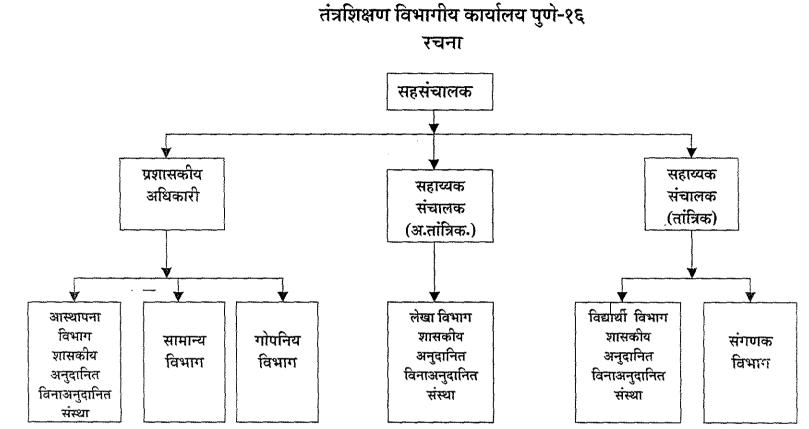

यापैकी विभागीय कार्यालय, पुणे अंतर्गत पुणे, सातारा, सांगली, कोल्हापुर व सोलापुर हे जिल्हे समाविष्ट आहेत. या विभागीय कार्यालयाच्या अंतर्गत खालीलप्रमाणे पदे मंजूर आहेत.

| गट-अ (शिक्षक-शिक्षकेतर) | १०२९ |
|-------------------------|------|
| गट-ब                    | ዓ६   |
| गट-क                    | ६९७  |
| गट-ड                    | ५३३  |

या विभागीय कार्यालयाच्या अधिपत्याखाली विविध व्यावसाईक अभ्यासक्रमांच्या खालीलप्रमाणे अभियांत्रिकी, औषधनिर्माणशास्त्र, वास्तुशास्त्र, हॉटेल मॅनेजमेंट अँड केटरिंग टेक्नॉलॉजी व तत्सम पदविका व पदवी संस्था तसेच एम.बी.ए., एम.सी.ए. या पदव्युत्तर पदवी संस्था कार्यरत आहेत. (शैक्षणिक वर्ष २०१२-१३)